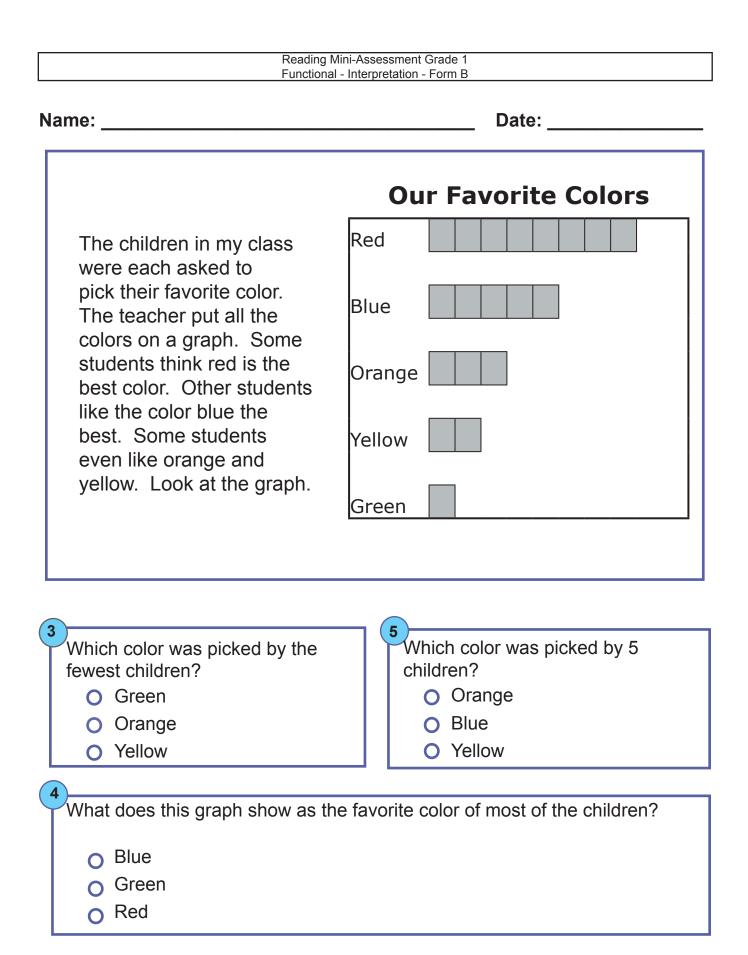

### Name: \_\_\_\_

Date: \_\_\_\_\_



To help Mom, the child had to know

- o how to carry the bags
- where to put the food
- O which store Mom went to

Which of these is true?

- Mom needed help putting the new toys away.
- All of the bags had fruit in them.
- There were three bags of food.



# **Answer Key**

**SAT Standard** Apply ideas from text to a new situation

Draw conclusions based on text

Interpret implicit details

#### **SSS Benchmark**

LAA213: Reads for information to use in performing a task and learning a new task.

LAA213: Reads for information to use in performing a task and learning a new task. (Uses technical/functional text to gain information.)

LAA213: Reads for information to use in performing a task and learning a new task. (Uses technical/functional text to gain information.)

# **Helping Hands**

- 1. where to put the food
- 2. There were three bags of food.

## **Our Favorite Colors**

- 3. Green
- 4. Red
- 5. Blue