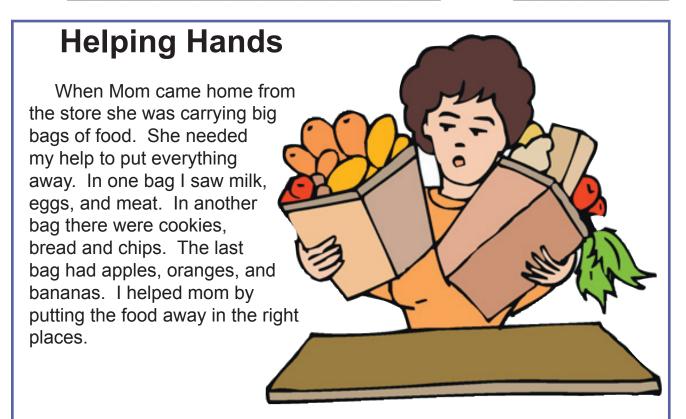

### Name: \_\_\_\_

Date: \_\_\_\_\_

To help Mom, the child had to know

- o how to carry the bags
- where to put the food
- O which store Mom went to

Which of these is true?

- Mom needed help putting the new toys away.
- All of the bags had fruit in them.
- There were three bags of food.

# **Helping Hands**

- 1. where to put the food
- 2. There were three bags of food.